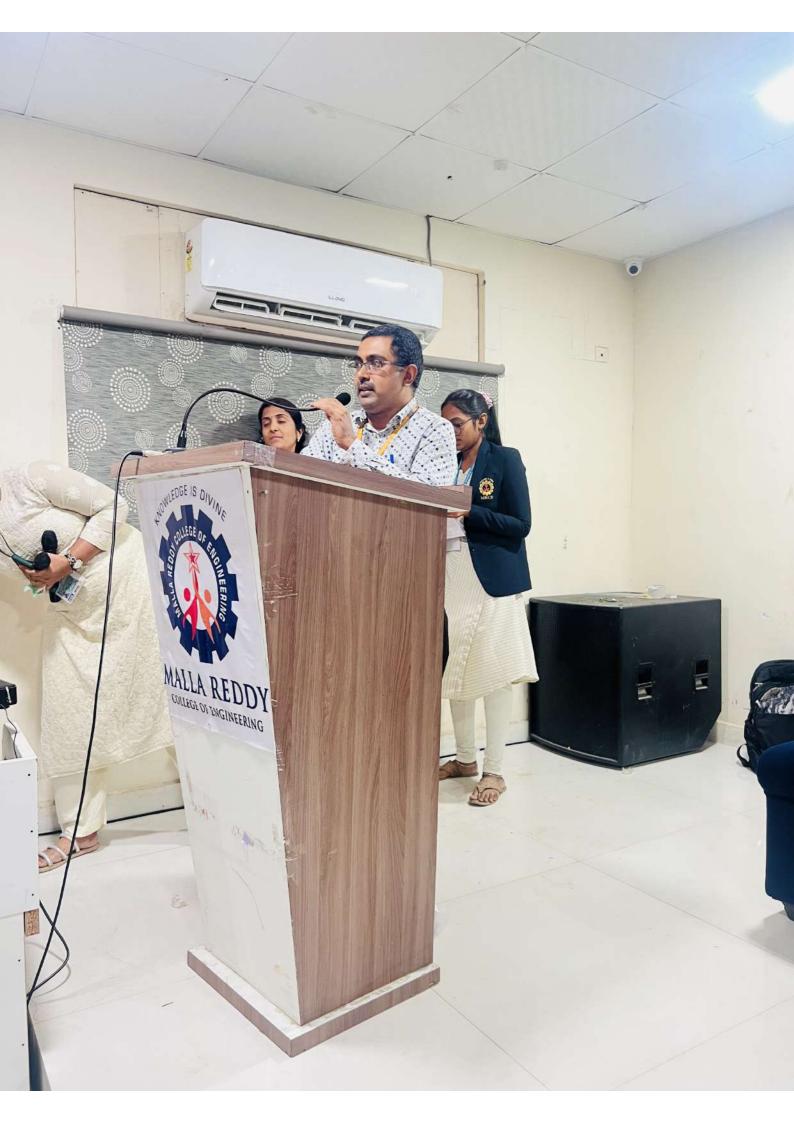

#### TIME: 1.30 PM TO 4 PM @Seminar Hall **DATE: 4-12-23**

Advancing Technology for Humanity

Ms.M.Naga Sravya & Mr.A.Mohaideen

**Dr.J.Britto** 

FACULTY COORDINATORS

HoD/CSE-DS & DEAN(R&D)

**Dr.M.Ashok** 

PRINCIPA

## **M S Srinivasa Training Manager Profile**

M S Srinivasa is the Training manager for South states (Karnataka & Telangana) from EBSCO Information Services (IEEE official training partner in India). He is a graduate in B.E(EEE) from SBMJCE and postgraduate in Digital Electronics from CMRIT, engineer by education, knowledge facilitator by profession. His people-oriented approach has made him stick to training career. He is experienced in training and academia close to a decade. He imparts EBSCO & IEEE Xplore products training from campus to corporate people across all levels and research organizations like NAL, UGC affiliated Universities across South India. He was recognised by IEEE as one of the top Five training managers for best customer engagement services.