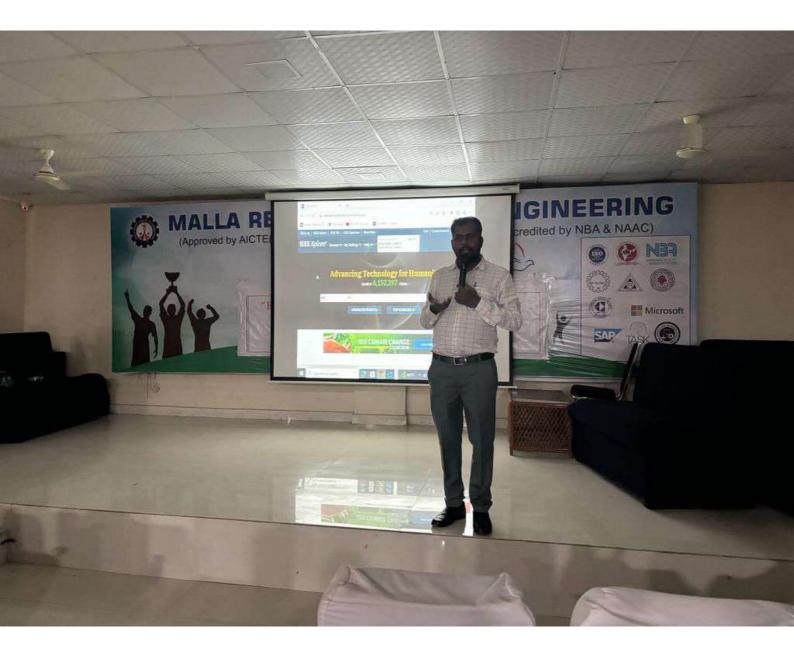

#### TIME: 1.30 PM TO 4 PM @Seminar Hall **DATE: 4-12-23**

Advancing Technology for Humanity

Ms.M.Naga Sravya & Mr.A.Mohaideen

**Dr.J.Britto** 

FACULTY COORDINATORS

HoD/CSE-DS & DEAN(R&D)

**Dr.M.Ashok** 

PRINCIPA

## **M S Srinivasa Training Manager Profile**

M S Srinivasa is the Training manager for South states (Karnataka & Telangana) from EBSCO Information Services (IEEE official training partner in India). He is a graduate in B.E(EEE) from SBMJCE and postgraduate in Digital Electronics from CMRIT, engineer by education, knowledge facilitator by profession. His people-oriented approach has made him stick to training career. He is experienced in training and academia close to a decade. He imparts EBSCO & IEEE Xplore products training from campus to corporate people across all levels and research organizations like NAL, UGC affiliated Universities across South India. He was recognised by IEEE as one of the top Five training managers for best customer engagement services.