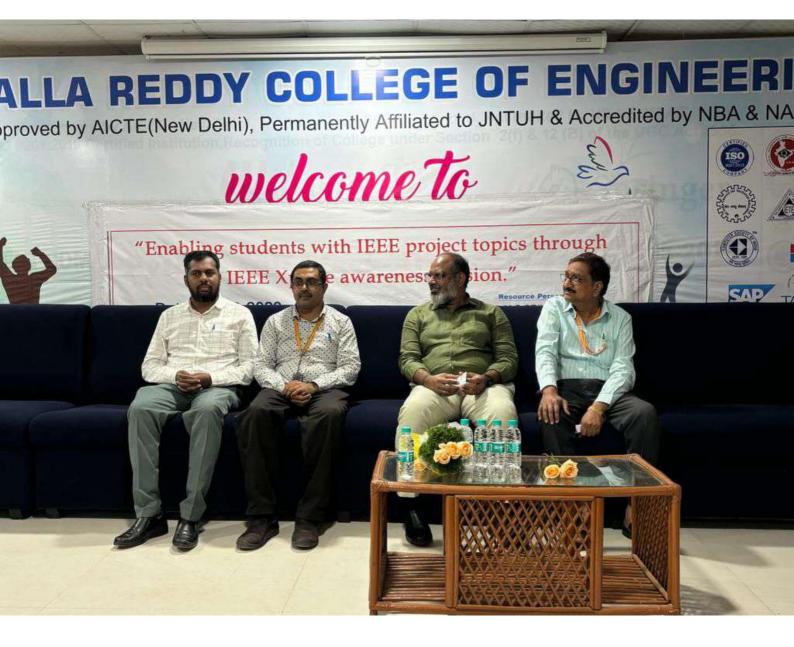

#### TIME: 1.30 PM TO 4 PM @Seminar Hall **DATE: 4-12-23**

Advancing Technology for Humanity

Ms.M.Naga Sravya & Mr.A.Mohaideen

**Dr.J.Britto** 

FACULTY COORDINATORS

HoD/CSE-DS & DEAN(R&D)

**Dr.M.Ashok** 

PRINCIPA

## **M S Srinivasa Training Manager Profile**

M S Srinivasa is the Training manager for South states (Karnataka & Telangana) from EBSCO Information Services (IEEE official training partner in India). He is a graduate in B.E(EEE) from SBMJCE and postgraduate in Digital Electronics from CMRIT, engineer by education, knowledge facilitator by profession. His people-oriented approach has made him stick to training career. He is experienced in training and academia close to a decade. He imparts EBSCO & IEEE Xplore products training from campus to corporate people across all levels and research organizations like NAL, UGC affiliated Universities across South India. He was recognised by IEEE as one of the top Five training managers for best customer engagement services.